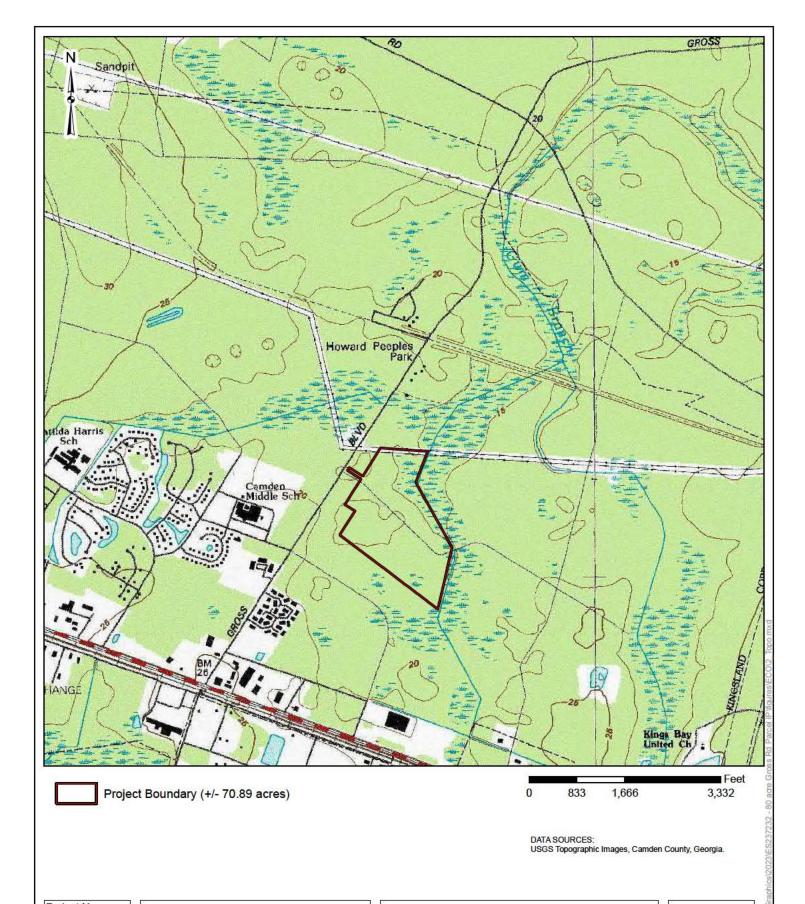

### **Enclosures:**

- 1. Vicinity Exhibit; Exhibit 1 dated Sep 2023
- 2. Topographic Images; Exhibit 2 dated Sep 2023
- 3. Figure 7 Wetland Impacts
- 4. Typical Cross Section dated 9/7/2023

ES237232 Date:

# Topographic Images

Canopy Oaks

Camden County, Georgia

**Exhibit** 

2

DATA SOURCES: TerraWorx CAD Wetland Data; Camden County, Georgia; ESRI World Imagery.

\* wetland line data provided by TerraWorx Land Group, LLC