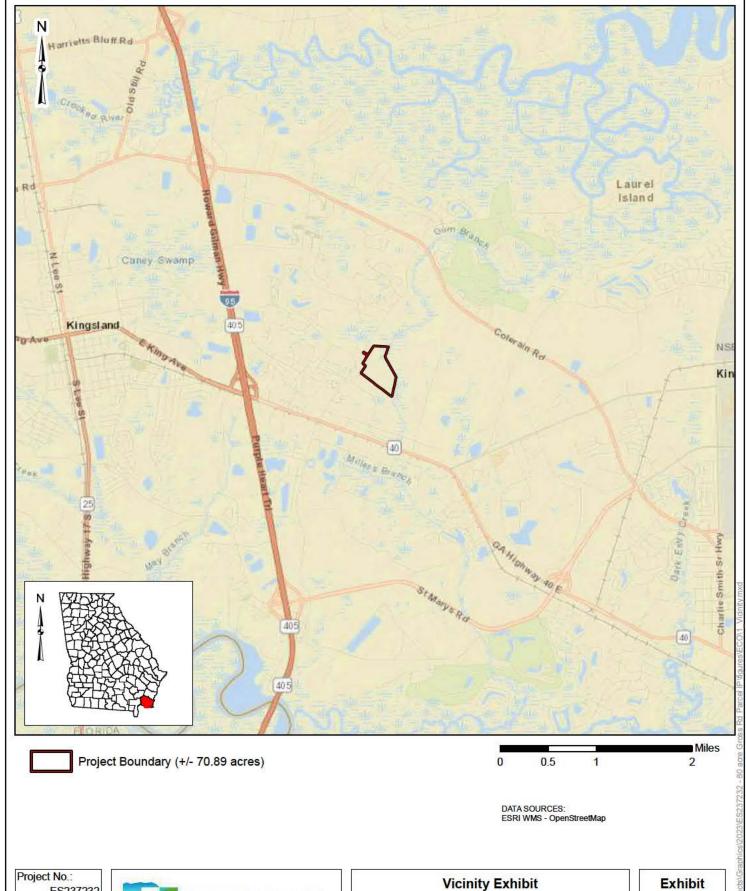

Location of Proposed Work: The project site is located approximately east of Gross Road, 1.2 miles east of Interstate 95 (I-95), 0.5 miles north of Georgia State Route 40 East (GA-40 E / E King Ave), and across from the intersection of Gross Rd and Oleander Drive in City of Kingsland, Camden County, Georgia. Latitude 30.794908° and Longitude -81.635805°.

### **Enclosures:**

- 1. Vicinity Exhibit; Exhibit 1 dated Sep 2023
- 2. Topographic Images; Exhibit 2 dated Sep 2023
- 3. Figure 7 Wetland Impacts
- 4. Typical Cross Section dated 9/7/2023

ES237232 Date:

Sep 2023 Drawn By:

TLV Reviewed By:

KHD

Explore with us

Savannah, GA 31404 2201 Rowland Avenue PH. (912) 629-4000 terracon.com Canopy Oaks

Camden County, Georgia

1

Project No.: ES237232