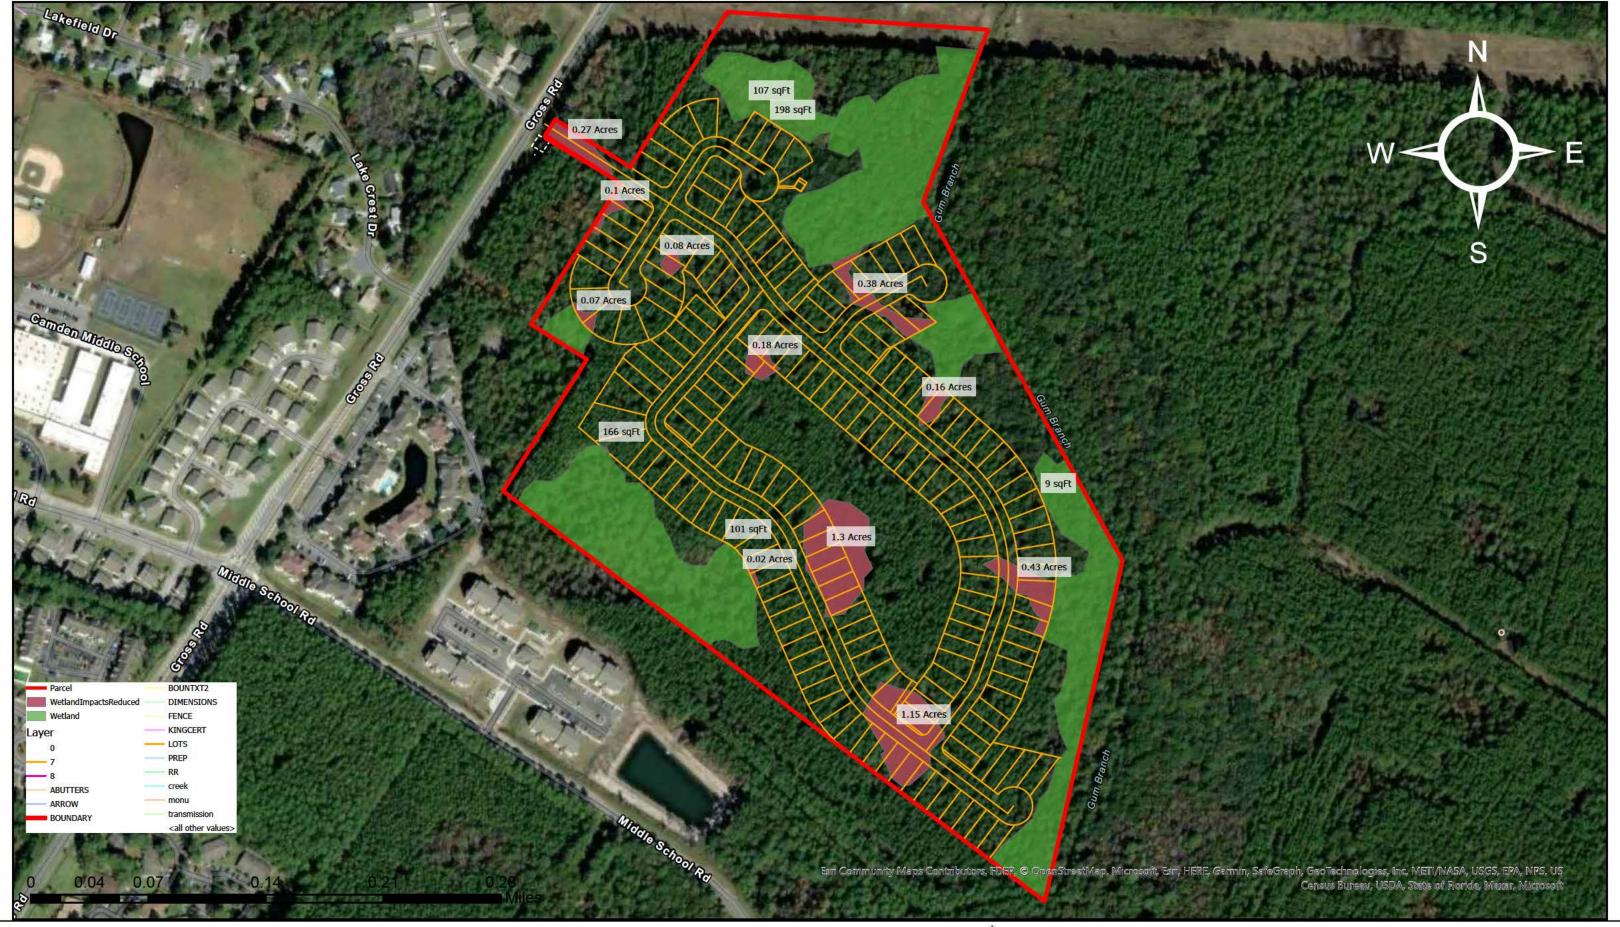

Description of Work Subject to the Jurisdiction of the U.S. Army Corps of Engineers: The applicant is proposing to permanently fill 4.16 acres of non-tidal forested wetlands in association with the development of a residential development for a minimum of 180 units. Construction of the development will include, grading and excavating the site to suit development needs, roads, buildings, stormwater facilities and a culvert crossing of one wetland to access the development.

To offset the loss in aquatic function associated with the above freshwater impacts, the applicant has proposed the purchase of 24.96 legacy wetland mitigation credits from a Corps approved Mitigation Bank that services the Cumberland-St. Simons Basin (Hydrologic Unit Code [HUC] 03070203). If mitigation bank credits are not available, the applicant will purchase credits from the approved in-lieu fee program.

Application of Section 404(b)(1) Guidelines: The proposed activity involves the discharge of dredged or fill material into the waters of the United States. The Savannah District's evaluation of the impact of the activity on the public interest will include application of the guidelines promulgated by the Administrator, Environmental Protection Agency, under the authority of Section 404(b) of the Clean Water Act. The Applicant's current proposal reviewed five (5) off-site alternatives for construction of the development along with on-site alternatives of the applicants preferred alternative to avoid and minimize impacts in determining the least environmentally damaging practicable alternative (LEDPA). All alternatives are being further evaluated in conjunction with the application.