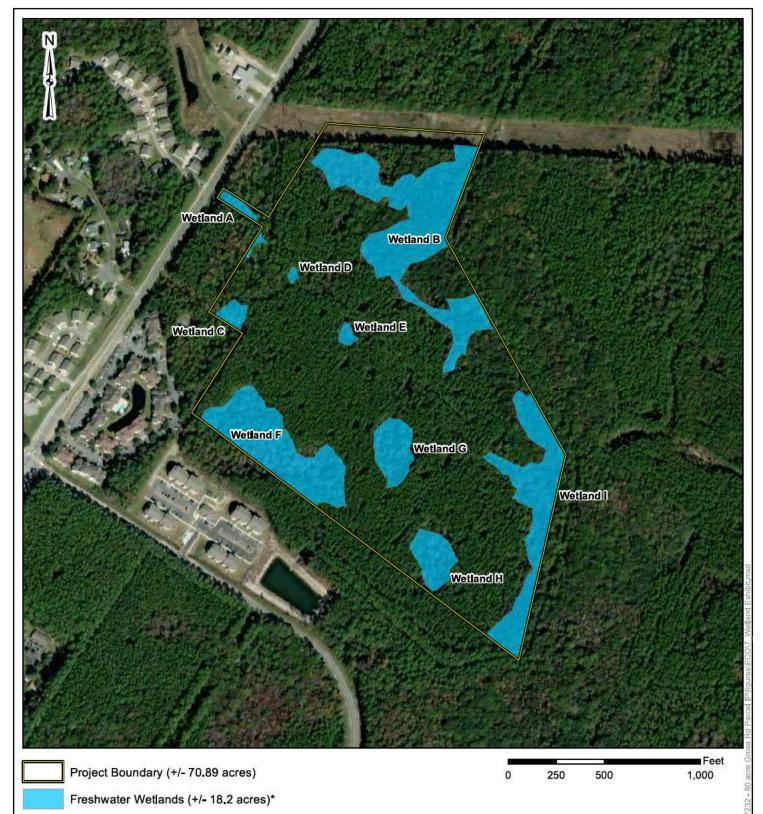

Description of Work Subject to the Jurisdiction of the U.S. Army Corps of Engineers: The applicant is proposing to permanently fill 4.16 acres of non-tidal forested wetlands in association with the development of a residential development for a minimum of 180 units. Construction of the development will include, grading and excavating the site to suit development needs, roads, buildings, stormwater facilities and a culvert crossing of one wetland to access the development.

To offset the loss in aquatic function associated with the above freshwater impacts, the applicant has proposed the purchase of 24.96 legacy wetland mitigation credits from a Corps approved Mitigation Bank that services the Cumberland-St. Simons Basin (Hydrologic Unit Code [HUC] 03070203). If mitigation bank credits are not available, the applicant will purchase credits from the approved in-lieu fee program.

### **Enclosures:**

- 1. Vicinity Exhibit; Exhibit 1 dated Sep 2023
- 2. Topographic Images; Exhibit 2 dated Sep 2023
- 3. Figure 7 Wetland Impacts
- 4. Typical Cross Section dated 9/7/2023

ES237232 Date:

# Wetland Delineation Exhibit

Canopy Oaks

Camden County, Georgia

Exhibit

7

FIGURE 7: WETLAND IMPACTS

SOURCE:

PROJECT NUMBER: 23-25

PROJECT NAME: 80 ACRE GROSS PARCEL