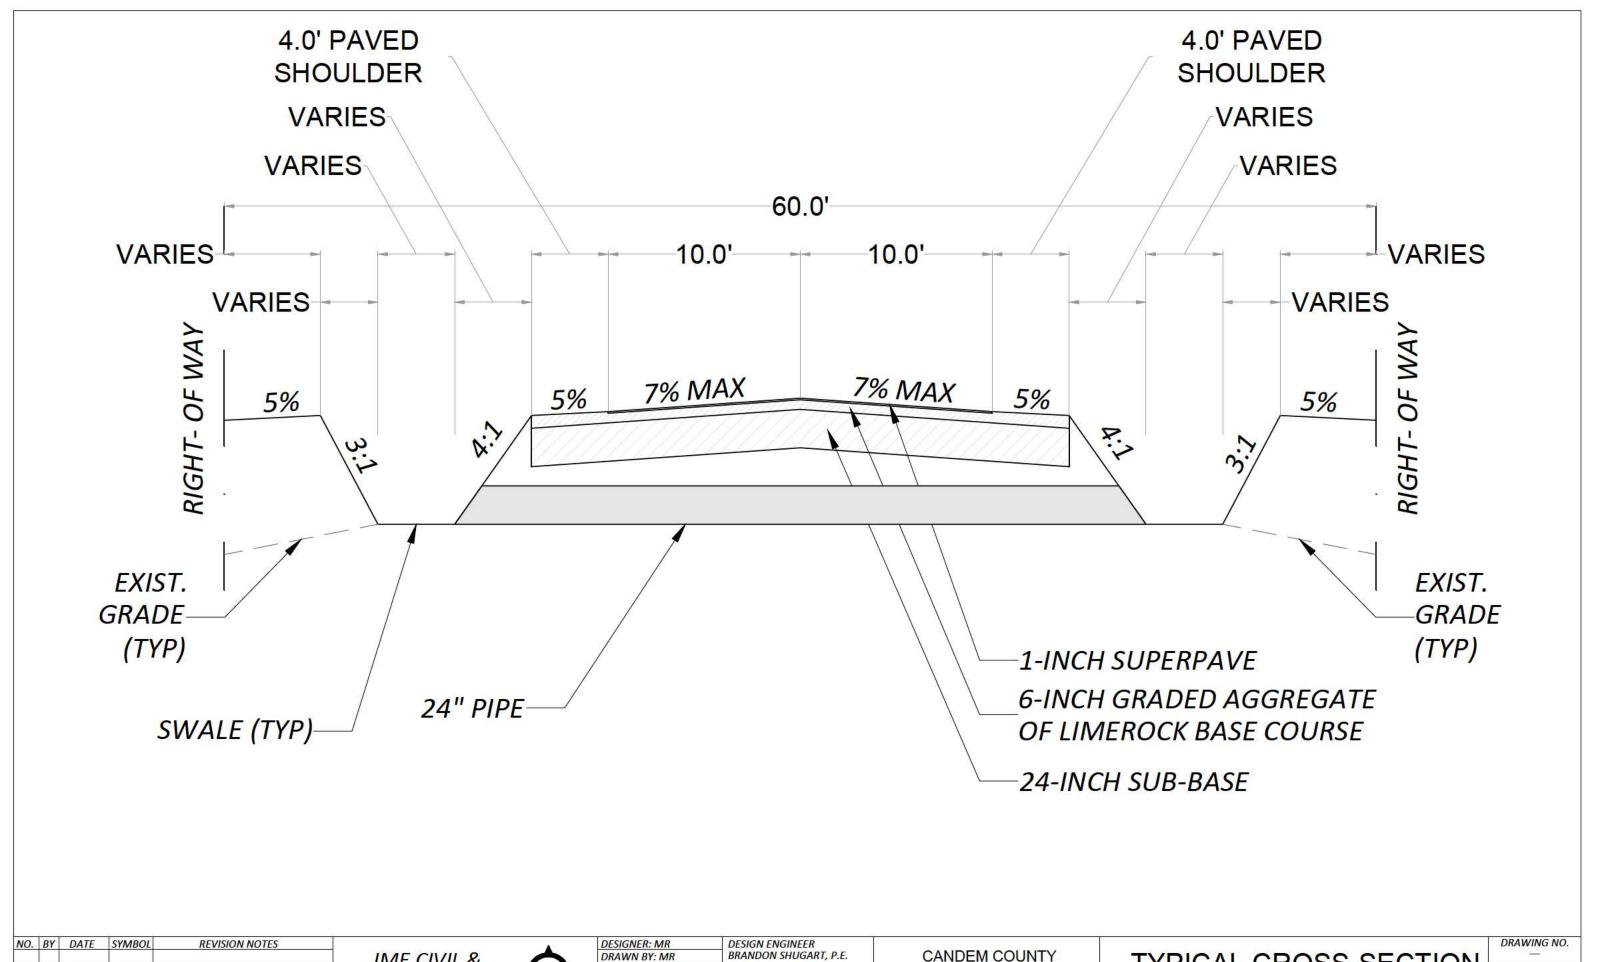

### **Enclosures:**

- 1. Vicinity Exhibit; Exhibit 1 dated Sep 2023
- 2. Topographic Images; Exhibit 2 dated Sep 2023
- 3. Figure 7 Wetland Impacts
- 4. Typical Cross Section dated 9/7/2023

ES237232 Date:

GART, P.E.

6700
AUTHORIZATION

60-FOOT RIGHT-OF-WAY
RESIDENTIAL ROAD

TYPICAL CROSS-SECTION N.T.S.

1 OF 1