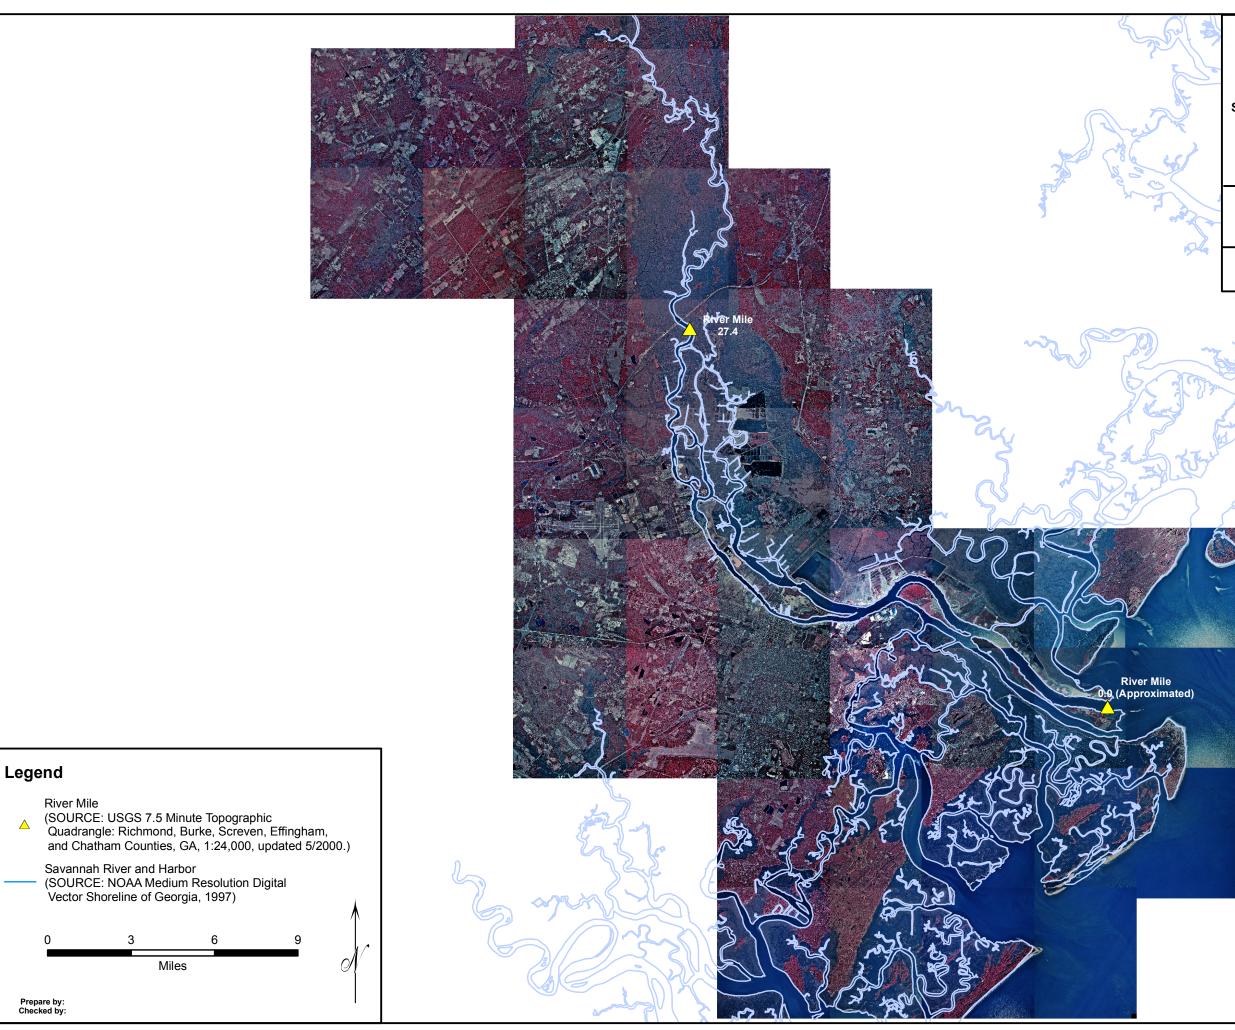

FINAL June 7, 2005 MACTEC Project 6301-05-0001 Contract No. W91278-04-D-0009, Delivery Order CV01

FIGURES



c:/projects/savana\_

IDENTIFICATION AND SCREENING LEVEL EVALUATION OF MEASURES TO IMPROVE DISSOLVED OXYGEN IN THE SAVANNAH RIVER ESTUARY

### SAVANNAH HARBOR EXPANSION PROJECT

SAVANNAH HARBOR ECPANSION PROJECT & SAVANNAH HARBOR ECOSYSTEM RESTORATION STUDY CHATHAM COUNTY, GEORGIA Prepared for: United States Army Corp of Engineers Savannah District Savannah, Georgia

FIGURE 1.1 GA EPD, 2002 SECTION 303(d) LISTED: IMPAIRED STREAM SEGMENT

# **MACTEC**

PROJECT NUMBER: 6301-05-0001





liver Mi

IDENTIFICATION AND SCREENING LEVEL EVALUATION OF MEASURES TO IMPROVE DISSOLVED OXYGEN IN THE SAVANNAH RIVER ESTUARY

SAVANNAH HARBOR EXPANSION PROJECT & SAVANNAH HARBOR ECOSYSTEM RESTORATION STUDY CHATHAM COUNTY, GEORGIA Prepared for: United States Army Corp of Engineers Savannah District Savannah