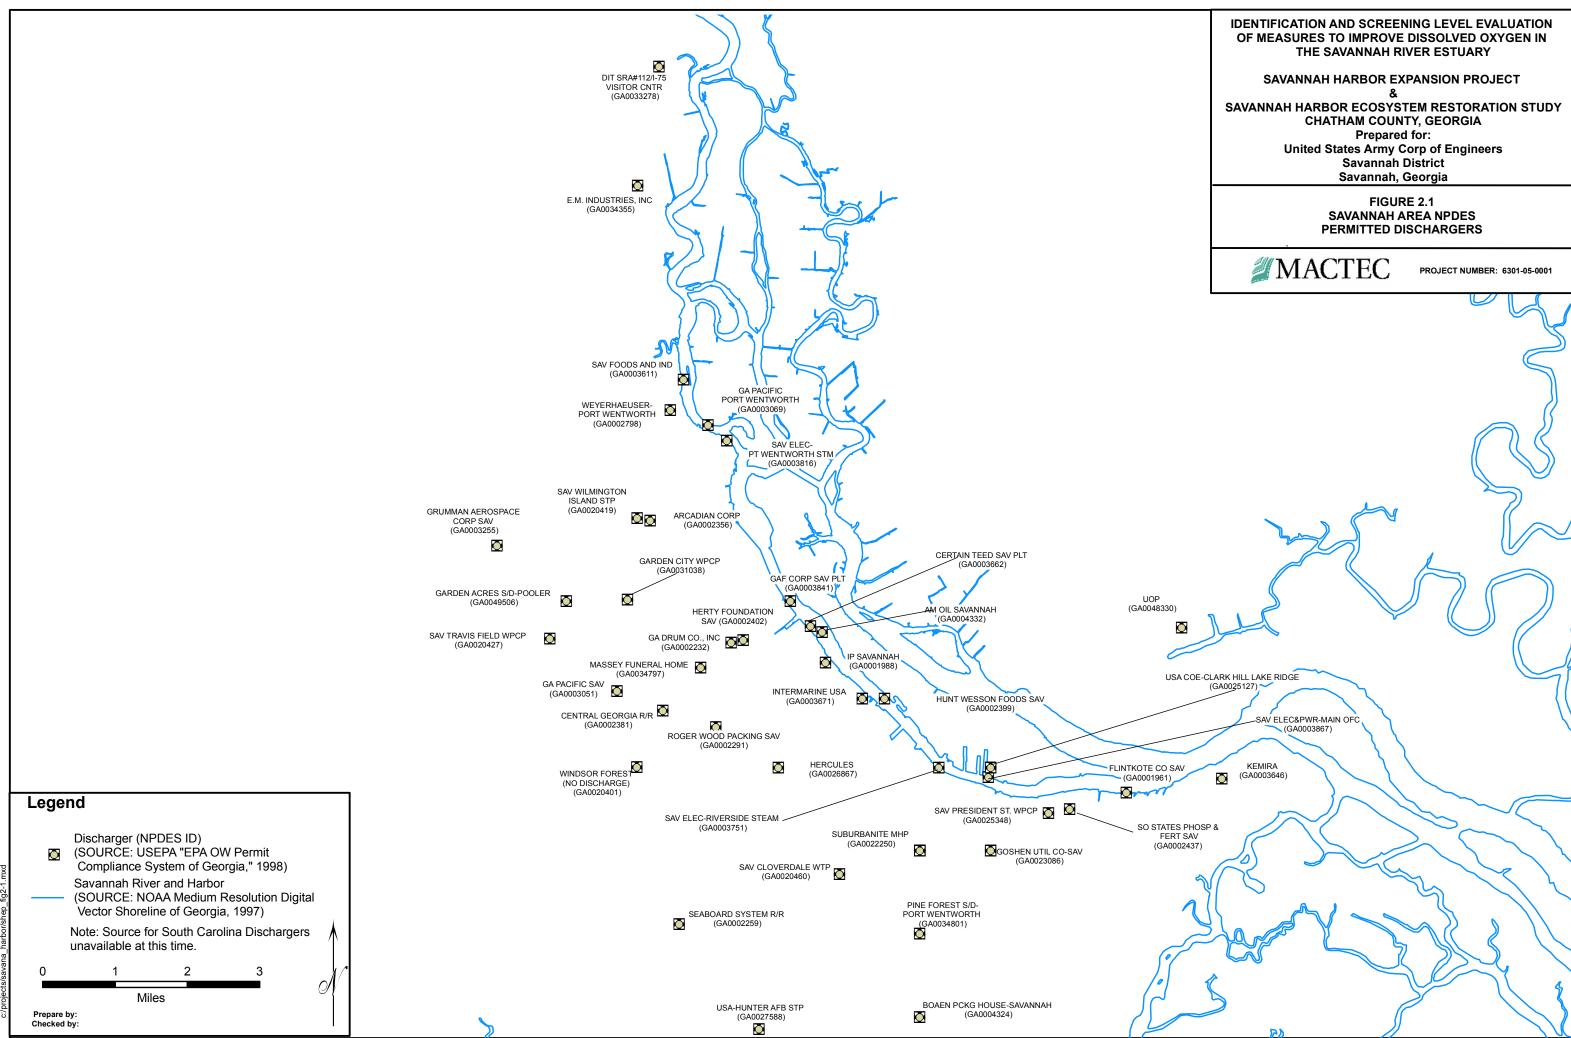

# **MACTEC**

PROJECT NUMBER: 6301-05-0001

liver Mi

IDENTIFICATION AND SCREENING LEVEL EVALUATION OF MEASURES TO IMPROVE DISSOLVED OXYGEN IN THE SAVANNAH RIVER ESTUARY

SAVANNAH HARBOR EXPANSION PROJECT & SAVANNAH HARBOR ECOSYSTEM RESTORATION STUDY CHATHAM COUNTY, GEORGIA Prepared for: United States Army Corp of Engineers Savannah District Savannah, Georgia