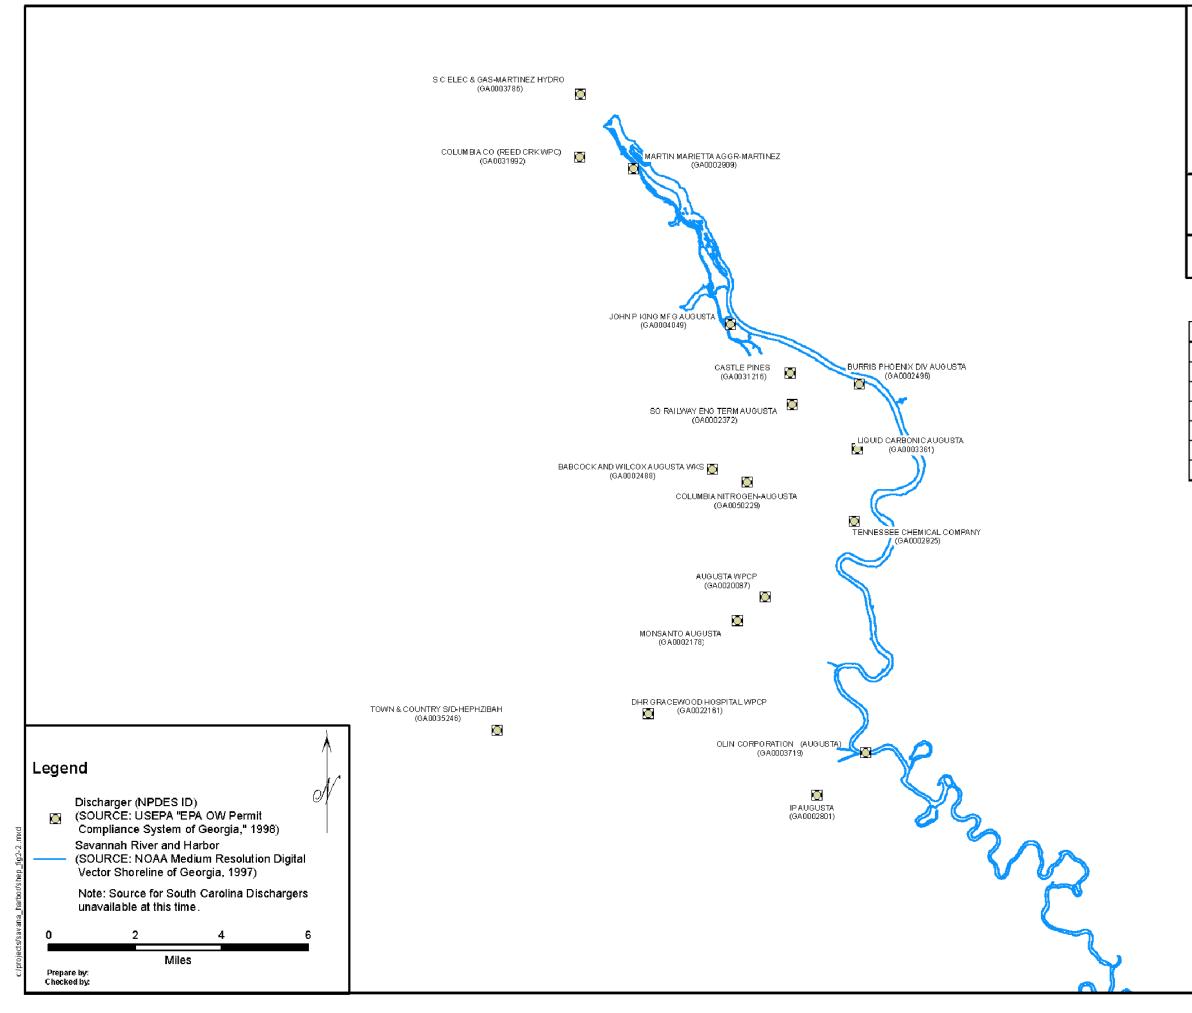

#### FIGURE 2.2 AUGUSTA AREA NPDES PERMITTED DISCHARGERS

# **MACTEC**

PROJECT NUMBER: 6301-05-0001

| Facility Name                     | NPDES ID  |
|-----------------------------------|-----------|
| City of Aiken (Horse Creek)       | SC6641003 |
| Kimberly-Clark                    | SC0000582 |
| Savannah River Site               | Unknown   |
| Town of Allendale                 | SC0039918 |
| Town of Hardeeville               | SC0034584 |
| Clariant Corporation-Martin Plant | SC0042803 |
| SC Electric and Gas, Urquhart     | SC0047431 |