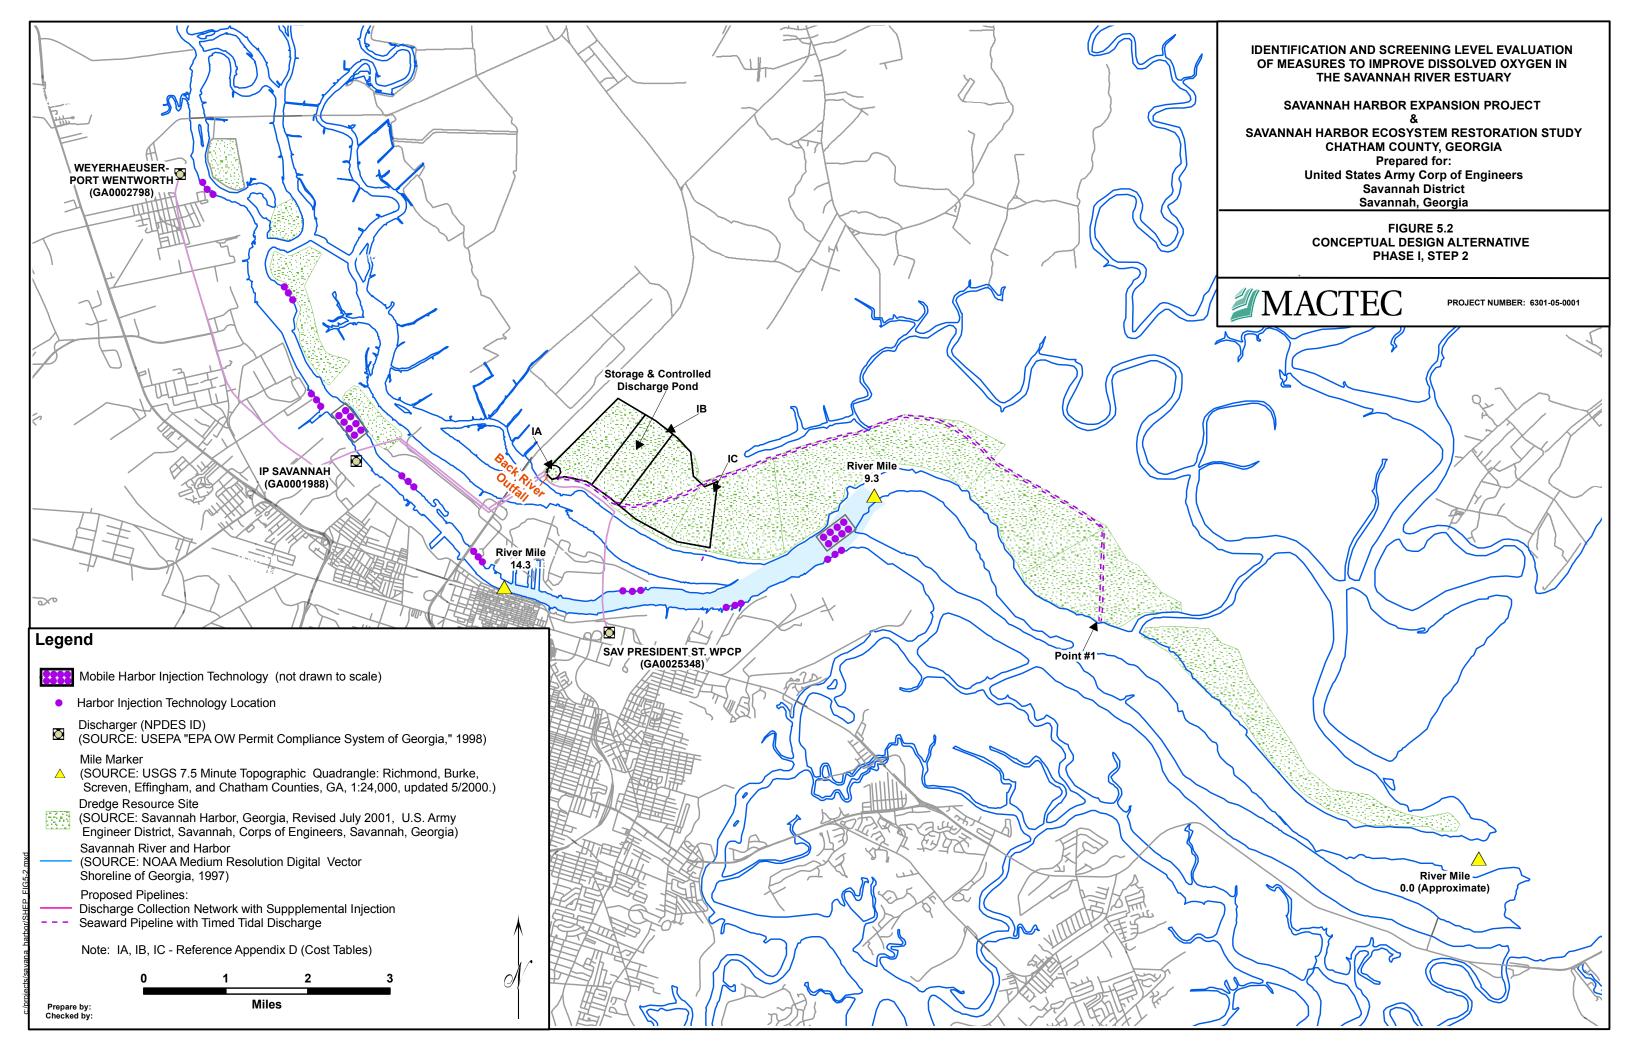

#### IDENTIFICATION AND SCREENING LEVEL EVALUATION OF MEASURES TO IMPROVE DISSOLVED OXYGEN IN THE SAVANNAH RIVER ESTUARY

## SAVANNAH HARBOR EXPANSION PROJECT

& SAVANNAH HARBOR ECOSYSTEM RESTORATION STUDY CHATHAM COUNTY, GEORGIA Prepared for: United States Army Corp of Engineers Savannah District Savannah, Georgia