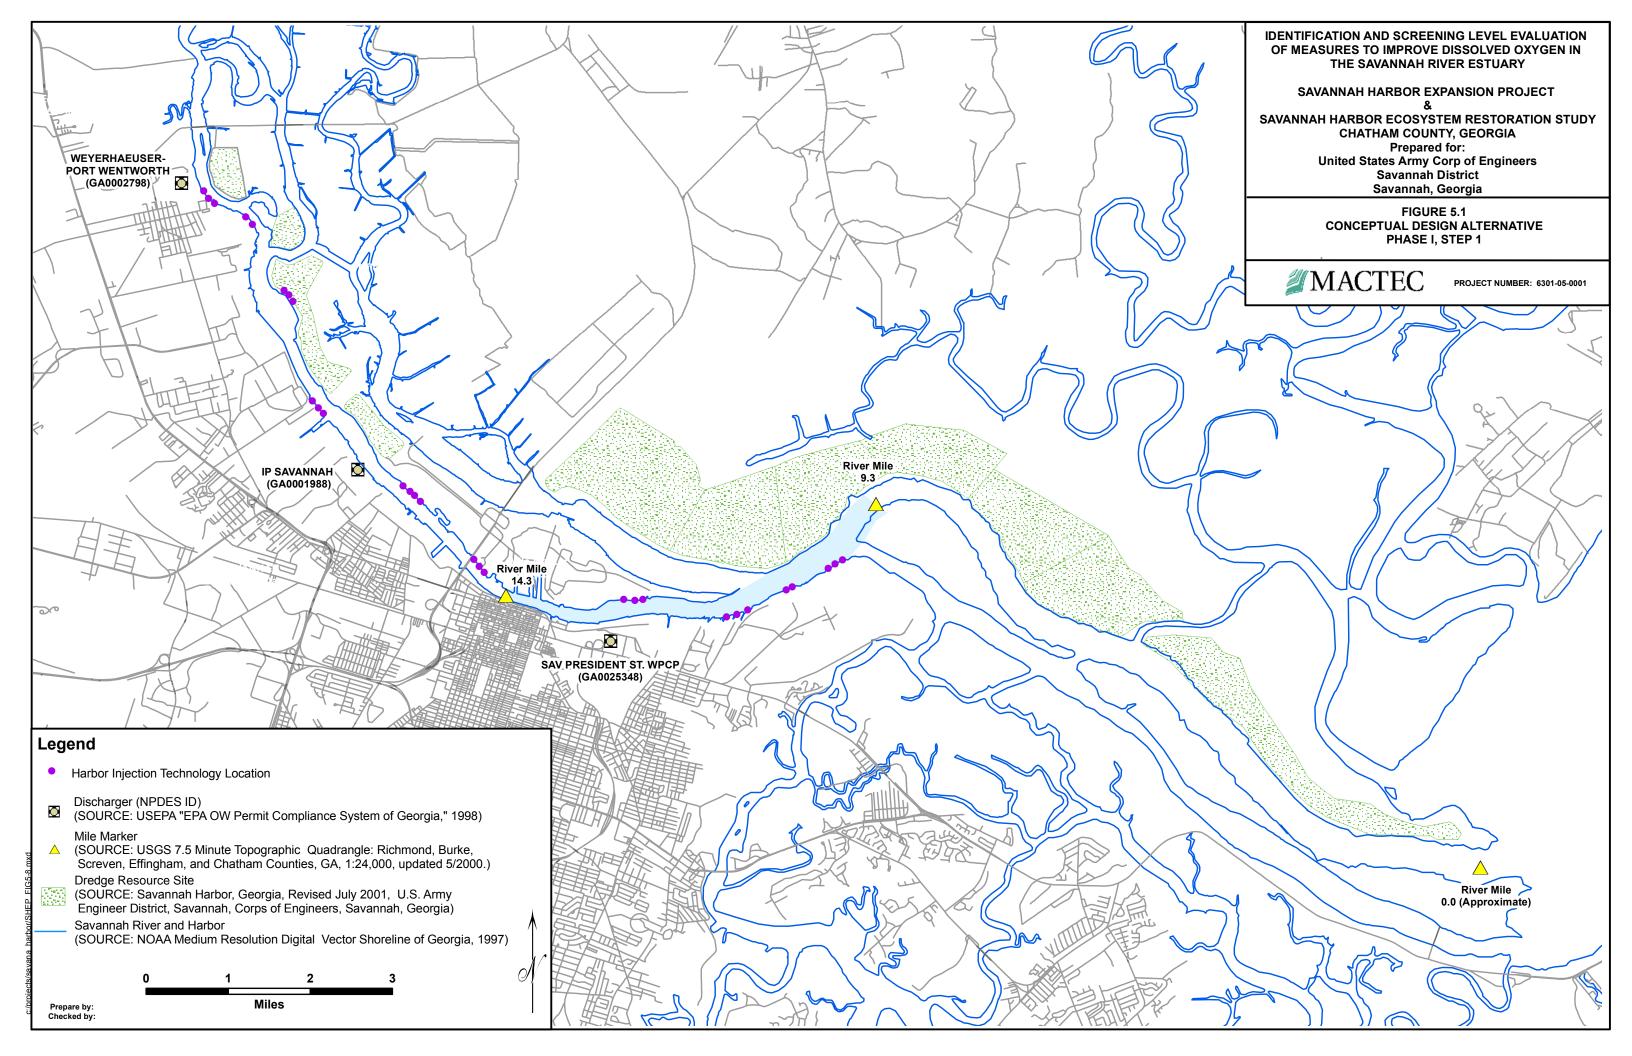

#### IDENTIFICATION AND SCREENING LEVEL EVALUATION OF MEASURES TO IMPROVE DISSOLVED OXYGEN IN THE SAVANNAH RIVER ESTUARY

## SAVANNAH HARBOR EXPANSION PROJECT

& SAVANNAH HARBOR ECOSYSTEM RESTORATION STUDY CHATHAM COUNTY, GEORGIA Prepared for: United States Army Corp of Engineers Savannah District Savannah, Georgia