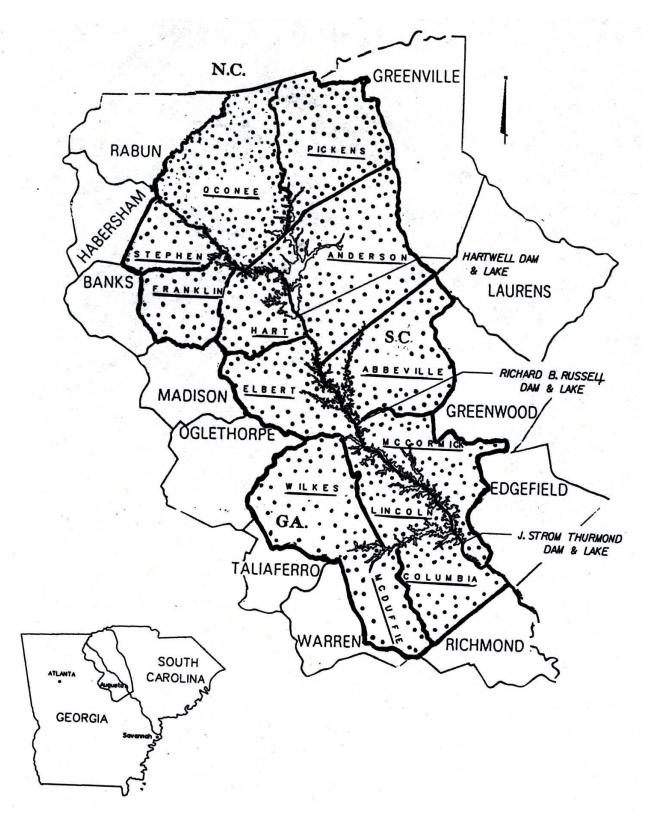

## REGION COVERED BY THIS MANUAL

This manual is designed for use on the public lands managed by the Corps of Engineers surrounding J. Strom Thurmond, Richard B. Russell and Hartwell Lakes.

State and federal agencies often list protected species by county. Therefore, this manual covers those counties found around the identified lakes.

Georgia counties covered by this manual include:

Stephens

Franklin

Hart

Elbert

Wilkes

Lincoln

Columbia

**McDuffie** 

South Carolina counties covered by this manual include:

Oconee

**Pickens** 

Anderson

Abbeville

**McCormick** 

A map of these counties is included for quick reference. On each set of species description sheets in this manual, a range map is also attached to further assist manual users. Counties in which a particular species has historically or currently been reported are marked in color.