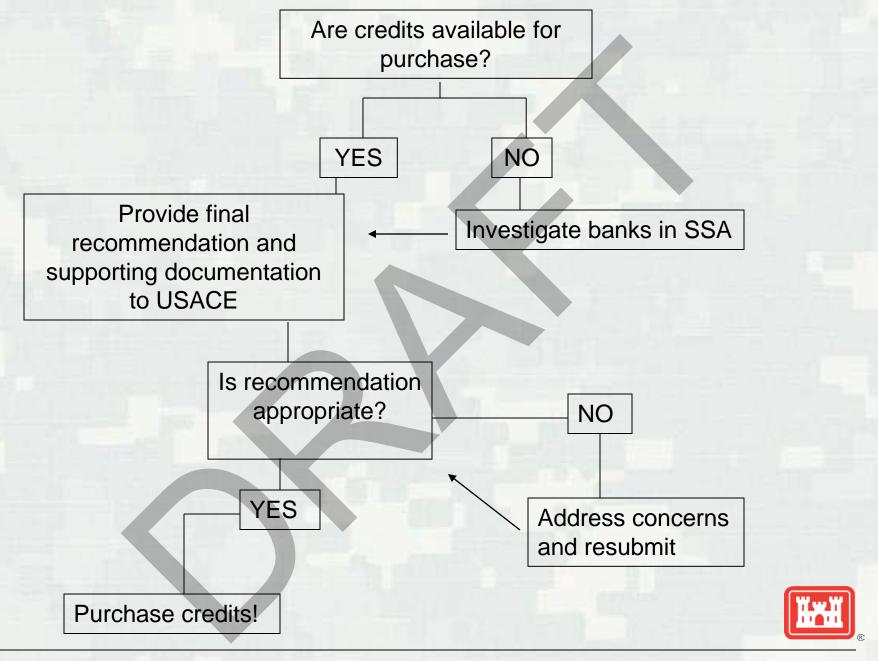

## Procedure for Choosing the Correct Bank

- Primary Service Area
  - Identify
    - PSA and 8-digit HUC of impact area
    - Functional losses and # of credits needed
    - Names/locations of banks in PSA by 8-digit HUC
    - Do appropriate credits exists in PSA
    - Are those credits available for purchase
      - > Document this communication with bank POC

### **Source Selection Approval**

- If the choice of a particular mitigation bank does not adequately compensate for the aquatic resources to be lost, the PM will provide comments to the applicant, identifying the concerns and requesting additional information to support recommendation(s).
- If for any reason a modification to the originally approved source or amount of the required mitigation credits is proposed, another credit source approval review will be necessary.
- Prior to the purchase of credits, the USACE must provide a final written concurrence stating that the submitted proposal is acceptable.